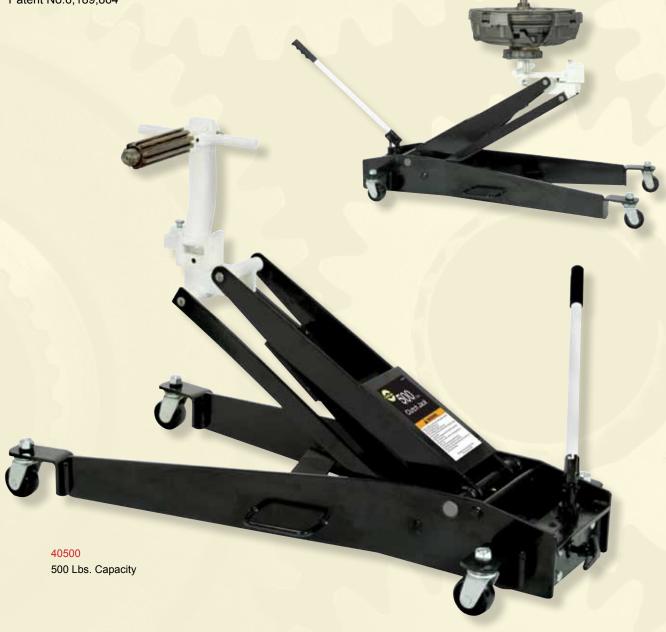

## **CLUTCH JACK**

- Handles 14" and 15-1/2" clutch assembly removal, and installation becomes a one man operation
- Spline rotates 360°, turns side to side and vertically tilts for precise clutch alignment
- Conveniently located release valve and 360° rotating pump handle allows precise alignment when replacing a clutch
- · 4 swivel casters maneuver jack with ease
- Includes 1-3/4" and 2" spline standard
- Patented splined shaft assembly for clutch support, U.S. Patent No.6,189,864

| Model | Capacity | Minimum<br>Height | Maximum<br>Height | Spline<br>Diameter | Shaft<br>Diameter | Jack Size<br>(L X W) | G.W.     |
|-------|----------|-------------------|-------------------|--------------------|-------------------|----------------------|----------|
| 40500 | 500 Lbs. | 16-1/2"           | 42"               | 1-3/4" & 2"        | 1"                | 44-1/2" X 22-1/2"    | 160 Lbs. |