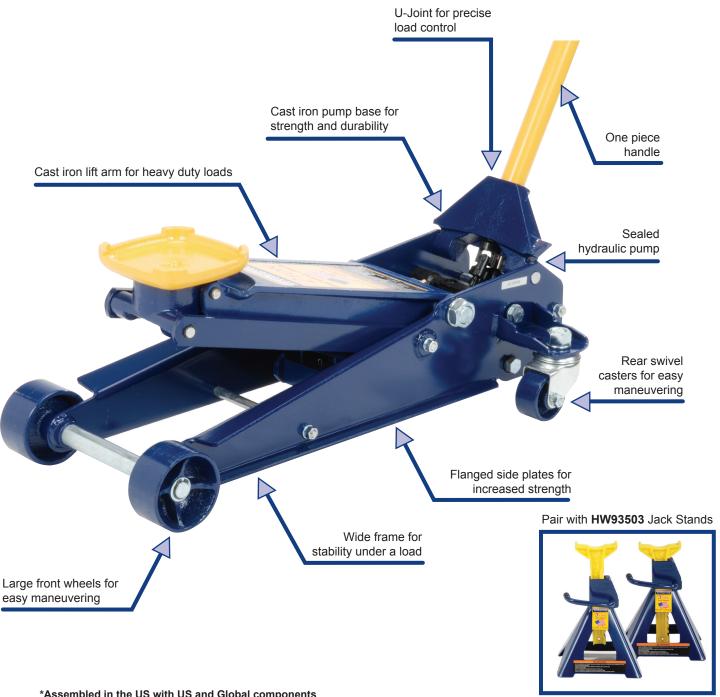

## HW93652 3 Ton **Service Jack**

## HW93642 2 Ton **Service Jack**

\*Assembled in the US with US and Global components

| Model   | Capacity | Minimum<br>Height | Maximum<br>Height | Power<br>Raise | Saddle<br>Diameter | Handle<br>Length | Chassis<br>Length | Chassis<br>Height | Wheel to Wheel<br>Width | G.W.     |
|---------|----------|-------------------|-------------------|----------------|--------------------|------------------|-------------------|-------------------|-------------------------|----------|
| HW93642 | 2 Ton    | 4-1/2"            | 20-1/4"           | 15-3/4"        | 6-3/4"             | 50"              | 28-1/2"           | 6-3/4"            | 11-3/4"                 | 90 Lbs.  |
| HW93652 | 3 Ton    | 5"                | 23-1/2"           | 18-1/2"        |                    |                  | 31-1/2"           | 7-1/4"            |                         | 107 Lbs. |